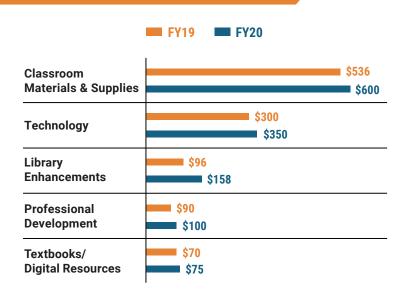

# Educational Advancement & Technology Fund<sup>4</sup>

<sup>4</sup>These one-time supplemental funds may be used for repairs and deferred maintenance, classroom instructional supplies, insurance for facilities, transportation, technology and school safety measures.