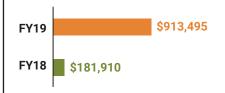

# Educational Advancement & Technology Fund<sup>4</sup>

<sup>4</sup>These one-time supplemental funds may be used for repairs and deferred maintenance, classroom instructional supplies, insurance for facilities, transportation, technology and school safety measures.