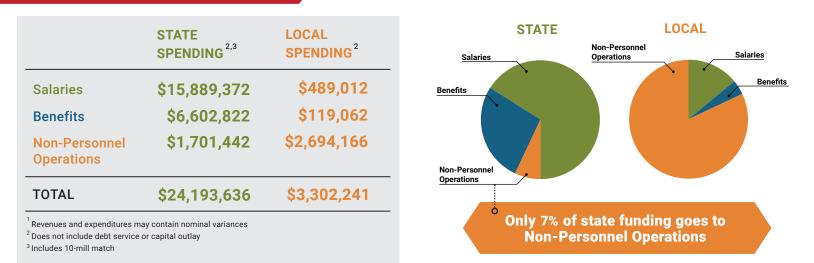

## **School System Spending**

#### How did your school system spend state & local dollars?<sup>1</sup>